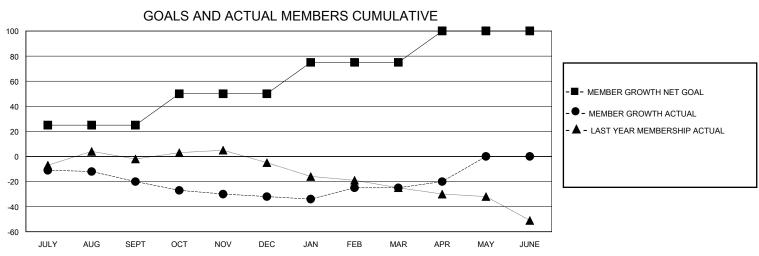

## GMT: LOCATION UNITED KINGDOM

**GMT CA** 

| Clubs                 |               |           |               | Members               |                        |                         |                                                    |  |
|-----------------------|---------------|-----------|---------------|-----------------------|------------------------|-------------------------|----------------------------------------------------|--|
| RESULTS FOR 2023-2024 |               |           |               | RESULTS FOR 2023-2024 |                        |                         |                                                    |  |
| QUARTER               | NEW CLUB GOAL | NEW CLUBS | DROPPED CLUBS | QUARTER MEME          | BER GROWTH NET<br>GOAL | MEMBER GROWTH<br>ACTUAL | DROPPED<br>MEMBERS ACTUAL<br>(including transfers) |  |
| JULY/AUG/SEPT         | 0             | 0         | 0             | JULY/AUG/SEPT         | 25                     | 21                      | 34                                                 |  |
| OCT/NOV/DEC           | 0             | 0         | 0             | OCT/NOV/DEC           | 25                     | 27                      | 36                                                 |  |
| JAN/FEB/MAR           | 0             | 0         | 0             | JAN/FEB/MAR           | 25                     | 42                      | 33                                                 |  |
| APR/MAY/JUNE          | 0             | 0         | 0             | APR/MAY/JUNE          | 25                     | 12                      | 6                                                  |  |